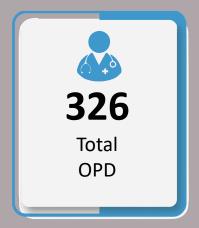

5,112
Total Free medical camps

994,739

Total OPD

# Data for 21st September 2022

|                                                    | Total Numbers                      |                |
|----------------------------------------------------|------------------------------------|----------------|
| Indicators                                         | 21 <sup>st</sup> September<br>2022 | Overall So Far |
| Total number of free mobile medical camps arranged | 134                                | 5,112          |
| Total OPD                                          | 27,388                             | 994,739        |
| Total number of <5 OPD                             | 6,383                              | 244,875        |
| Total number of >5 OPD                             | 21,005                             | 750,213        |
| Total number of ARI                                | 5,378                              | 207,163        |
| Total number of <5 yrs diarrhea/cholera/dysentery  | 2,080                              | 94,020         |
| Total number of >5 yrs diarrhea/cholera/dysentery  | 2,382                              | 85,800         |
| Total number of suspected malaria                  | 3,407                              | 98,096         |
| Total number of patients with skin diseases        | 4,498                              | 249,699        |
| Total number of patients with other diseases       | 9,643                              | 259,978        |

## Data for 21st September 2022

134

Total Free Medical Camps Arranged throughout Sindh To

27,388

Total OPD Cases throughout Sindh