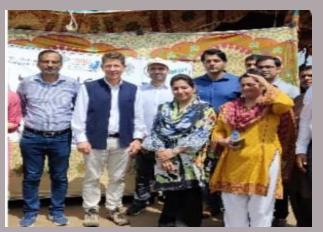

Mr. Umar Bashir Bajwa, Regional Director PPHI Sindh briefed the British High Commissioner to Pakistan Mr. Christian Turner about the services PPHI offered to people during his visit. Mr. Christian Turner appreciated the PPHI and said we are with you and Pakistan.