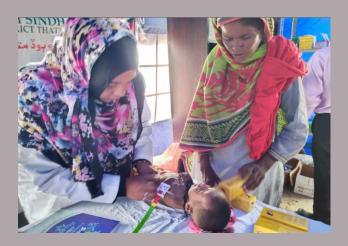

In response to the rains and flood emergency, PPHI Sindh along with Health Department, Government of Sindh took prompt actions to tackle the situation. Instantly all the PPHI Sindh Regional Directors (RDs) and District Managers (DMs) were directed to be sensitised and take extra efforts to cater to this challenge. All the Health Facilities under the management control of PPHI Sindh were strictly directed to take all necessary measures to face the situation. The measures included availability of staff, availability of medicines, treating the incoming patients and intimating the higher management regarding any outbreaks, emergencies and other calamities. Moreover, field medical camps were established in all flood hit areas that were disconnected from regular communications. The villages affected by rain water and hill-torrents were specifically targeted for medical aid. This whole activity was done in coordination with District Administration and District Health Management to get maximum results in tackling the disastrous situation in Sindh.