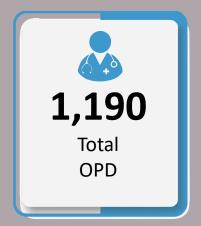

# Data for 21st September 2022

|                                                    | Total Numbers                      |                |
|----------------------------------------------------|------------------------------------|----------------|
| Indicators                                         | 21 <sup>st</sup> September<br>2022 | Overall So Far |
| Total number of free mobile medical camps arranged | 134                                | 5,112          |
| Total OPD                                          | 27,388                             | 994,739        |
| Total number of <5 OPD                             | 6,383                              | 244,875        |
| Total number of >5 OPD                             | 21,005                             | 750,213        |
| Total number of ARI                                | 5,378                              | 207,163        |
| Total number of <5 yrs diarrhea/cholera/dysentery  | 2,080                              | 94,020         |
| Total number of >5 yrs diarrhea/cholera/dysentery  | 2,382                              | 85,800         |
| Total number of suspected malaria                  | 3,407                              | 98,096         |
| Total number of patients with skin diseases        | 4,498                              | 249,699        |
| Total number of patients with other diseases       | 9,643                              | 259,978        |

# District wise data till 21st September 2022

| Sr. | District | Camps Till 21 sept | OPD Till 21 Sept |
|-----|----------|--------------------|------------------|
| 1   | HYD      | 157                | 26,246           |
| 2   | JAM      | 267                | 70,733           |
| 3   | MAT      | 134                | 16,364           |
| 4   | MLR      | 13                 | 1,832            |
| 5   | SUJ      | 108                | 26,342           |
| 6   | TAY      | 88                 | 16,641           |
| 7   | THT      | 68                 | 12,140           |
| 8   | TMK      | 126                | 15,597           |
| 9   | BDN-A    | 67                 | 6,427            |
| 10  | BDN-B    | 98                 | 17,750           |
| 11  | MPK-A    | 172                | 27,022           |
| 12  | MPK-B    | 159                | 14,745           |
| 13  | TPK      | 30                 | 1,677            |
| 14  | UK       | 145                | 30,517           |
| 15  | DDU      | 341                | 58,989           |
| 16  | JCB      | 148                | 39,718           |
| 17  | KBR      | 266                | 68,489           |
| 18  | KSM      | 114                | 19,637           |
| 19  | LAR SEC  | 80                 | 46,989           |
| 20  | LRK      | 224                | 56,426           |
| 21  | SKP      | 203                | 29,362           |
| 22  | GTK      | 149                | 32,634           |
| 23  | KHP-A    | 503                | 92,745           |
| 24  | KHP-B    | 509                | 83,640           |
| 25  | SKR      | 181                | 37,159           |
| 26  | NSF      | 260                | 28,004           |
| 27  | SBA      | 233                | 60,913           |
| 28  | SNG-A    | 142                | 35,479           |
| 29  | SNG-B    | 127                | 20,522           |
|     | Total    | 5,112              | 994,739          |