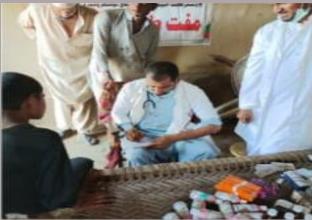

## **District Ghotki**

#### **Rain Emergency Relief Photos - District Ghotki**

Established Free Medical Mobile CAMP in Berrie Taluka Ghotki

Established Free Medical Mobile CAMP IDPs in Mirpur Mathelo Taluka Mirpur Mathelo

Established Free Medical Mobile CAMP IDPs in Mirpur Mathelo Taluka Mirpur Mathelo