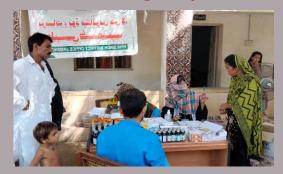

# **District Hyderabad**

#### **Rain Emergency Relief Photos - District Hyderabad**

Medical Camp at Village Himatabad colony

Medical Camp at Village haji moosa shoro