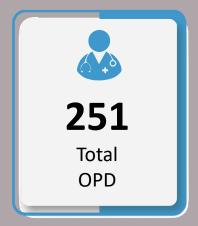

5,112
Total Free medical camps

994,739

Total OPD

## Data for 21st September 2022

134

Total Free Medical Camps Arranged throughout Sindh To

27,388

Total OPD Cases throughout Sindh