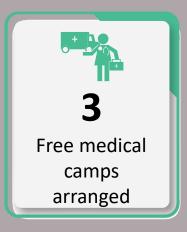

# Data for 21st September 2022

|                                                    | Total Numbers                      |                |
|----------------------------------------------------|------------------------------------|----------------|
| Indicators                                         | 21 <sup>st</sup> September<br>2022 | Overall So Far |
| Total number of free mobile medical camps arranged | 134                                | 5,112          |
| Total OPD                                          | 27,388                             | 994,739        |
| Total number of <5 OPD                             | 6,383                              | 244,875        |
| Total number of >5 OPD                             | 21,005                             | 750,213        |
| Total number of ARI                                | 5,378                              | 207,163        |
| Total number of <5 yrs diarrhea/cholera/dysentery  | 2,080                              | 94,020         |
| Total number of >5 yrs diarrhea/cholera/dysentery  | 2,382                              | 85,800         |
| Total number of suspected malaria                  | 3,407                              | 98,096         |
| Total number of patients with skin diseases        | 4,498                              | 249,699        |
| Total number of patients with other diseases       | 9,643                              | 259,978        |

# District wise data till 21st September 2022

| Sr. | District | Camps Till 21 sept | OPD Till 21 Sept |
|-----|----------|--------------------|------------------|
| 1   | HYD      | 157                | 26,246           |
| 2   | JAM      | 267                | 70,733           |
| 3   | MAT      | 134                | 16,364           |
| 4   | MLR      | 13                 | 1,832            |
| 5   | SUJ      | 108                | 26,342           |
| 6   | TAY      | 88                 | 16,641           |
| 7   | THT      | 68                 | 12,140           |
| 8   | TMK      | 126                | 15,597           |
| 9   | BDN-A    | 67                 | 6,427            |
| 10  | BDN-B    | 98                 | 17,750           |
| 11  | MPK-A    | 172                | 27,022           |
| 12  | MPK-B    | 159                | 14,745           |
| 13  | TPK      | 30                 | 1,677            |
| 14  | UK       | 145                | 30,517           |
| 15  | DDU      | 341                | 58,989           |
| 16  | JCB      | 148                | 39,718           |
| 17  | KBR      | 266                | 68,489           |
| 18  | KSM      | 114                | 19,637           |
| 19  | LAR SEC  | 80                 | 46,989           |
| 20  | LRK      | 224                | 56,426           |
| 21  | SKP      | 203                | 29,362           |
| 22  | GTK      | 149                | 32,634           |
| 23  | KHP-A    | 503                | 92,745           |
| 24  | KHP-B    | 509                | 83,640           |
| 25  | SKR      | 181                | 37,159           |
| 26  | NSF      | 260                | 28,004           |
| 27  | SBA      | 233                | 60,913           |
| 28  | SNG-A    | 142                | 35,479           |
| 29  | SNG-B    | 127                | 20,522           |
|     | Total    | 5,112              | 994,739          |