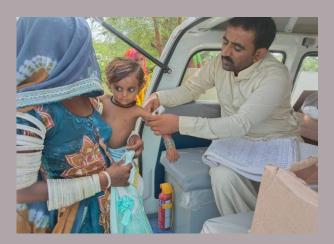

In response to the rains and flood emergency, PPHI Sindh along with Health Department, Government of Sindh took prompt actions to tackle the situation. Instantly all the PPHI Sindh Regional Directors (RDs) and District Managers (DMs) were directed to be sensitised and take extra efforts to cater to this challenge. All the Health Facilities under the management control of PPHI Sindh were strictly directed to take all necessary measures to face the situation. The measures included availability of staff, availability of medicines, treating the incoming patients and intimating the higher management regarding any outbreaks, emergencies and other calamities. Moreover, field medical camps were established in all flood hit areas that were disconnected from regular communications. The villages affected by rain water and hill-torrents were specifically targeted for medical aid. This whole activity was done in coordination with District Administration and District Health Management to get maximum results in tackling the disastrous situation in Sindh.

5,112
Total Free medical camps

994,739

Total OPD