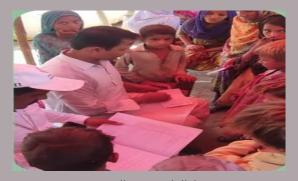

In response to the rains and flood emergency, PPHI Sindh along with Health Department, Government of Sindh took prompt actions to tackle the situation. Instantly all the PPHI Sindh Regional Directors (RDs) and District Managers (DMs) were directed to be sensitised and take extra efforts to cater to this challenge. All the Health Facilities under the management control of PPHI Sindh were strictly directed to take all necessary measures to face the situation. The measures included availability of staff, availability of medicines, treating the incoming patients and intimating the higher management regarding any outbreaks, emergencies and other calamities. Moreover, field medical camps were established in all flood hit areas that were disconnected from regular communications. The villages affected by rain water and hill-torrents were specifically targeted for medical aid. This whole activity was done in coordination with District Administration and District Health Management to get maximum results in tackling the disastrous situation in Sindh.