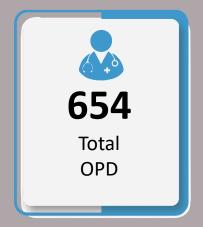

# Data for 21st September 2022

|                                                    | Total Numbers                      |                |
|----------------------------------------------------|------------------------------------|----------------|
| Indicators                                         | 21 <sup>st</sup> September<br>2022 | Overall So Far |
| Total number of free mobile medical camps arranged | 134                                | 5,112          |
| Total OPD                                          | 27,388                             | 994,739        |
| Total number of <5 OPD                             | 6,383                              | 244,875        |
| Total number of >5 OPD                             | 21,005                             | 750,213        |
| Total number of ARI                                | 5,378                              | 207,163        |
| Total number of <5 yrs diarrhea/cholera/dysentery  | 2,080                              | 94,020         |
| Total number of >5 yrs diarrhea/cholera/dysentery  | 2,382                              | 85,800         |
| Total number of suspected malaria                  | 3,407                              | 98,096         |
| Total number of patients with skin diseases        | 4,498                              | 249,699        |
| Total number of patients with other diseases       | 9,643                              | 259,978        |

# District wise data till 21st September 2022

| Sr. | District | Camps Till 21 sept | OPD Till 21 Sept |
|-----|----------|--------------------|------------------|
| 1   | HYD      | 157                | 26,246           |
| 2   | JAM      | 267                | 70,733           |
| 3   | MAT      | 134                | 16,364           |
| 4   | MLR      | 13                 | 1,832            |
| 5   | SUJ      | 108                | 26,342           |
| 6   | TAY      | 88                 | 16,641           |
| 7   | THT      | 68                 | 12,140           |
| 8   | TMK      | 126                | 15,597           |
| 9   | BDN-A    | 67                 | 6,427            |
| 10  | BDN-B    | 98                 | 17,750           |
| 11  | MPK-A    | 172                | 27,022           |
| 12  | MPK-B    | 159                | 14,745           |
| 13  | TPK      | 30                 | 1,677            |
| 14  | UK       | 145                | 30,517           |
| 15  | DDU      | 341                | 58,989           |
| 16  | JCB      | 148                | 39,718           |
| 17  | KBR      | 266                | 68,489           |
| 18  | KSM      | 114                | 19,637           |
| 19  | LAR SEC  | 80                 | 46,989           |
| 20  | LRK      | 224                | 56,426           |
| 21  | SKP      | 203                | 29,362           |
| 22  | GTK      | 149                | 32,634           |
| 23  | KHP-A    | 503                | 92,745           |
| 24  | KHP-B    | 509                | 83,640           |
| 25  | SKR      | 181                | 37,159           |
| 26  | NSF      | 260                | 28,004           |
| 27  | SBA      | 233                | 60,913           |
| 28  | SNG-A    | 142                | 35,479           |
| 29  | SNG-B    | 127                | 20,522           |
|     | Total    | 5,112              | 994,739          |