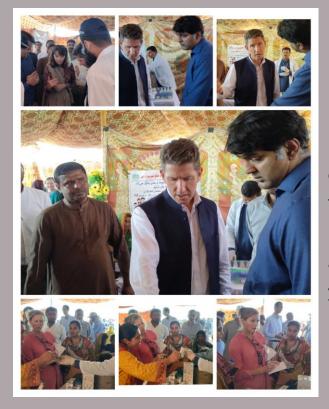

Mr. Umar Bashir Bajwa, Regional Director PPHI Sindh briefed the British High Commissioner to Pakistan Mr. Christian Turner about the services PPHI offered to people during his visit. Mr. Christian Turner appreciated the PPHI and said we are with you and Pakistan.