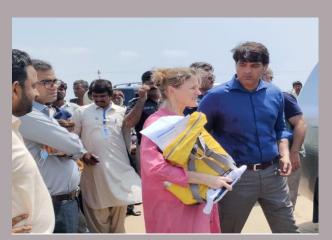

# **Major Highlights**

Honourable CM Sindh paid a prestigious visit to District Ghotki in connection to the recent catastrophe brought about by rain and flood. He visited various flood/rain-affected loci and inquired about the provision of healthcare services and other rehabilitation activities carried out by District Authorities. During the course of the visit, he manoeuvred to BHU plus Garhi Chakar run by PPHI Ghotki. Various subunits of HFs including the OTP site were visited. He appreciated the services rendered by PPHI Ghotki at this time of national emergency. He also commented positively about PPHI Ghotki in an interview with a Media person.