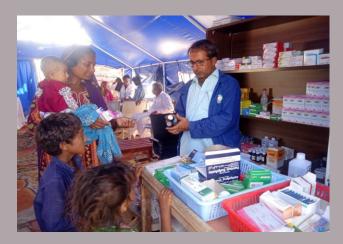

In response to the rains and flood emergency, PPHI Sindh along with Health Department, Government of Sindh took prompt actions to tackle the situation. Instantly all the PPHI Sindh Regional Directors (RDs) and District Managers (DMs) were directed to be sensitised and take extra efforts to cater to this challenge. All the Health Facilities under the management control of PPHI Sindh were strictly directed to take all necessary measures to face the situation. The measures included availability of staff, availability of medicines, treating the incoming patients and intimating the higher management regarding any outbreaks, emergencies and other calamities. Moreover, field medical camps were established in all flood hit areas that were disconnected from regular communications. The villages affected by rain water and hill-torrents were specifically targeted for medical aid. This whole activity was done in coordination with District Administration and District Health Management to get maximum results in tackling the disastrous situation in Sindh.