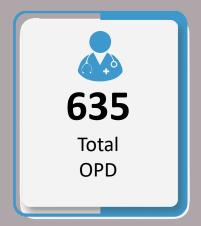

# Data for 21st September 2022

|                                                    | Total Numbers                      |                |
|----------------------------------------------------|------------------------------------|----------------|
| Indicators                                         | 21 <sup>st</sup> September<br>2022 | Overall So Far |
| Total number of free mobile medical camps arranged | 134                                | 5,112          |
| Total OPD                                          | 27,388                             | 994,739        |
| Total number of <5 OPD                             | 6,383                              | 244,875        |
| Total number of >5 OPD                             | 21,005                             | 750,213        |
| Total number of ARI                                | 5,378                              | 207,163        |
| Total number of <5 yrs diarrhea/cholera/dysentery  | 2,080                              | 94,020         |
| Total number of >5 yrs diarrhea/cholera/dysentery  | 2,382                              | 85,800         |
| Total number of suspected malaria                  | 3,407                              | 98,096         |
| Total number of patients with skin diseases        | 4,498                              | 249,699        |
| Total number of patients with other diseases       | 9,643                              | 259,978        |

## Data for 21st September 2022

134

Total Free Medical Camps Arranged throughout Sindh To

27,388

Total OPD Cases throughout Sindh