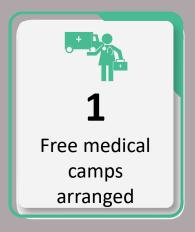

## Data for 21st September 2022

134

Total Free Medical Camps Arranged throughout Sindh To

27,388

Total OPD Cases throughout Sindh