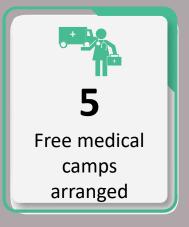

# Data for 21st September 2022

|                                                    | Total Numbers                      |                |
|----------------------------------------------------|------------------------------------|----------------|
| Indicators                                         | 21 <sup>st</sup> September<br>2022 | Overall So Far |
| Total number of free mobile medical camps arranged | 134                                | 5,112          |
| Total OPD                                          | 27,388                             | 994,739        |
| Total number of <5 OPD                             | 6,383                              | 244,875        |
| Total number of >5 OPD                             | 21,005                             | 750,213        |
| Total number of ARI                                | 5,378                              | 207,163        |
| Total number of <5 yrs diarrhea/cholera/dysentery  | 2,080                              | 94,020         |
| Total number of >5 yrs diarrhea/cholera/dysentery  | 2,382                              | 85,800         |
| Total number of suspected malaria                  | 3,407                              | 98,096         |
| Total number of patients with skin diseases        | 4,498                              | 249,699        |
| Total number of patients with other diseases       | 9,643                              | 259,978        |

# District wise data till 21st September 2022

| Sr. | District | Camps Till 21 sept | OPD Till 21 Sept |
|-----|----------|--------------------|------------------|
| 1   | HYD      | 157                | 26,246           |
| 2   | JAM      | 267                | 70,733           |
| 3   | MAT      | 134                | 16,364           |
| 4   | MLR      | 13                 | 1,832            |
| 5   | SUJ      | 108                | 26,342           |
| 6   | TAY      | 88                 | 16,641           |
| 7   | THT      | 68                 | 12,140           |
| 8   | TMK      | 126                | 15,597           |
| 9   | BDN-A    | 67                 | 6,427            |
| 10  | BDN-B    | 98                 | 17,750           |
| 11  | MPK-A    | 172                | 27,022           |
| 12  | MPK-B    | 159                | 14,745           |
| 13  | TPK      | 30                 | 1,677            |
| 14  | UK       | 145                | 30,517           |
| 15  | DDU      | 341                | 58,989           |
| 16  | JCB      | 148                | 39,718           |
| 17  | KBR      | 266                | 68,489           |
| 18  | KSM      | 114                | 19,637           |
| 19  | LAR SEC  | 80                 | 46,989           |
| 20  | LRK      | 224                | 56,426           |
| 21  | SKP      | 203                | 29,362           |
| 22  | GTK      | 149                | 32,634           |
| 23  | KHP-A    | 503                | 92,745           |
| 24  | KHP-B    | 509                | 83,640           |
| 25  | SKR      | 181                | 37,159           |
| 26  | NSF      | 260                | 28,004           |
| 27  | SBA      | 233                | 60,913           |
| 28  | SNG-A    | 142                | 35,479           |
| 29  | SNG-B    | 127                | 20,522           |
|     | Total    | 5,112              | 994,739          |