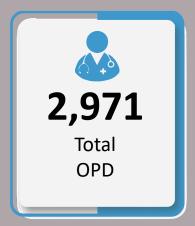

5,112
Total Free medical camps

994,739

Total OPD

# Data for 21st September 2022

|                                                    | Total Numbers                      |                |
|----------------------------------------------------|------------------------------------|----------------|
| Indicators                                         | 21 <sup>st</sup> September<br>2022 | Overall So Far |
| Total number of free mobile medical camps arranged | 134                                | 5,112          |
| Total OPD                                          | 27,388                             | 994,739        |
| Total number of <5 OPD                             | 6,383                              | 244,875        |
| Total number of >5 OPD                             | 21,005                             | 750,213        |
| Total number of ARI                                | 5,378                              | 207,163        |
| Total number of <5 yrs diarrhea/cholera/dysentery  | 2,080                              | 94,020         |
| Total number of >5 yrs diarrhea/cholera/dysentery  | 2,382                              | 85,800         |
| Total number of suspected malaria                  | 3,407                              | 98,096         |
| Total number of patients with skin diseases        | 4,498                              | 249,699        |
| Total number of patients with other diseases       | 9,643                              | 259,978        |

## Data for 21st September 2022

134

Total Free Medical Camps Arranged throughout Sindh To

27,388

Total OPD Cases throughout Sindh