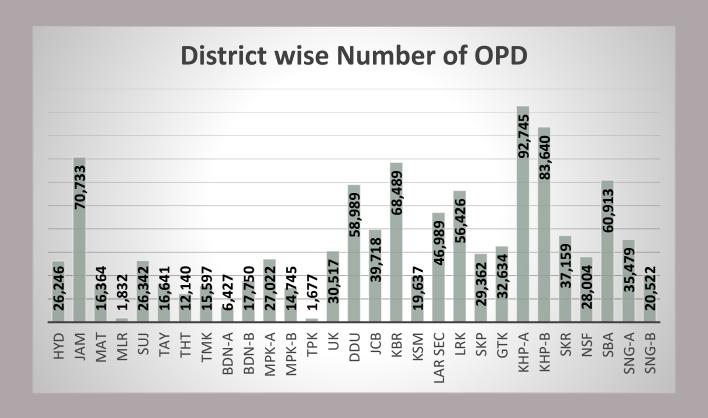

# District wise data till 21st September 2022

| Sr. | District | Camps Till 21 sept | OPD Till 21 Sept |
|-----|----------|--------------------|------------------|
| 1   | HYD      | 157                | 26,246           |
| 2   | JAM      | 267                | 70,733           |
| 3   | MAT      | 134                | 16,364           |
| 4   | MLR      | 13                 | 1,832            |
| 5   | SUJ      | 108                | 26,342           |
| 6   | TAY      | 88                 | 16,641           |
| 7   | THT      | 68                 | 12,140           |
| 8   | TMK      | 126                | 15,597           |
| 9   | BDN-A    | 67                 | 6,427            |
| 10  | BDN-B    | 98                 | 17,750           |
| 11  | MPK-A    | 172                | 27,022           |
| 12  | MPK-B    | 159                | 14,745           |
| 13  | TPK      | 30                 | 1,677            |
| 14  | UK       | 145                | 30,517           |
| 15  | DDU      | 341                | 58,989           |
| 16  | JCB      | 148                | 39,718           |
| 17  | KBR      | 266                | 68,489           |
| 18  | KSM      | 114                | 19,637           |
| 19  | LAR SEC  | 80                 | 46,989           |
| 20  | LRK      | 224                | 56,426           |
| 21  | SKP      | 203                | 29,362           |
| 22  | GTK      | 149                | 32,634           |
| 23  | KHP-A    | 503                | 92,745           |
| 24  | KHP-B    | 509                | 83,640           |
| 25  | SKR      | 181                | 37,159           |
| 26  | NSF      | 260                | 28,004           |
| 27  | SBA      | 233                | 60,913           |
| 28  | SNG-A    | 142                | 35,479           |
| 29  | SNG-B    | 127                | 20,522           |
|     | Total    | 5,112              | 994,739          |