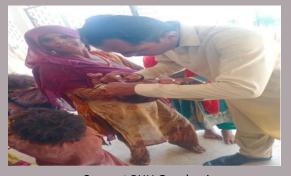

## **District Matiari**

#### **Rain Emergency Relief Photos - District Matiari**

Camp at village lakha Dino khoso (khando)

Camp at village lakha Dino khoso (khando)

Camp at village lakha Dino khoso (khando)

Mehran high way idp's near