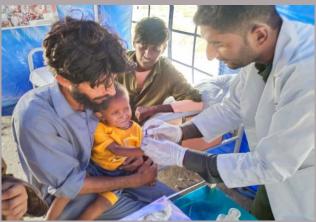

In response to the rains and flood emergency, PPHI Sindh along with Health Department, Government of Sindh took prompt actions to tackle the situation. Instantly all the PPHI Sindh Regional Directors (RDs) and District Managers (DMs) were directed to be sensitised and take extra efforts to cater to this challenge. All the Health Facilities under the management control of PPHI Sindh were strictly directed to take all necessary measures to face the situation. The measures included availability of staff, availability of medicines, treating the incoming patients and intimating the higher management regarding any outbreaks, emergencies and other calamities. Moreover, field medical camps were established in all flood hit areas that were disconnected from regular communications. The villages affected by rain water and hill-torrents were specifically targeted for medical aid. This whole activity was done in coordination with District Administration and District Health Management to get maximum results in tackling the disastrous situation in Sindh.