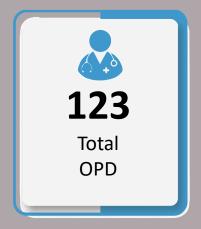

## Data for 21st September 2022

134

Total Free Medical Camps Arranged throughout Sindh To

27,388

Total OPD Cases throughout Sindh