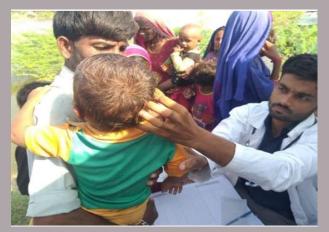

In response to the rains and flood emergency, PPHI Sindh along with Health Department, Government of Sindh took prompt actions to tackle the situation. Instantly all the PPHI Sindh Regional Directors (RDs) and District Managers (DMs) were directed to be sensitised and take extra efforts to cater to this challenge. All the Health Facilities under the management control of PPHI Sindh were strictly directed to take all necessary measures to face the situation. The measures included availability of staff, availability of medicines, treating the incoming patients and intimating the higher management regarding any outbreaks, emergencies and other calamities. Moreover, field medical camps were established in all flood hit areas that were disconnected from regular communications. The villages affected by rain water and hill-torrents were specifically targeted for medical aid. This whole activity was done in coordination with District Administration and District Health Management to get maximum results in tackling the disastrous situation in Sindh.