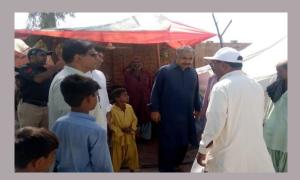

# **Major Highlights**

Honourable CM Sindh paid a prestigious visit to District Ghotki in connection to the recent catastrophe brought about by rain and flood. He visited various flood/rain-affected loci and inquired about the provision of healthcare services and other rehabilitation activities carried out by District Authorities. During the course of the visit, he manoeuvred to BHU plus Garhi Chakar run by PPHI Ghotki. Various subunits of HFs including the OTP site were visited. He appreciated the services rendered by PPHI Ghotki at this time of national emergency. He also commented positively about PPHI Ghotki in an interview with a Media person.