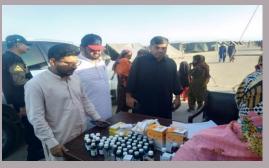

# **Major Highlights**

Honourable CM Sindh paid a prestigious visit to District Ghotki in connection to the recent catastrophe brought about by rain and flood. He visited various flood/rain-affected loci and inquired about the provision of healthcare services and other rehabilitation activities carried out by District Authorities. During the course of the visit, he manoeuvred to BHU plus Garhi Chakar run by PPHI Ghotki. Various subunits of HFs including the OTP site were visited. He appreciated the services rendered by PPHI Ghotki at this time of national emergency. He also commented positively about PPHI Ghotki in an interview with a Media person.