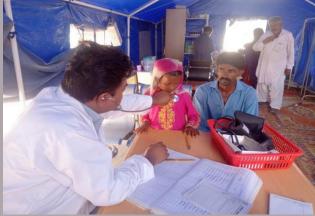

In response to the rains and flood emergency, PPHI Sindh along with Health Department, Government of Sindh took prompt actions to tackle the situation. Instantly all the PPHI Sindh Regional Directors (RDs) and District Managers (DMs) were directed to be sensitised and take extra efforts to cater to this challenge. All the Health Facilities under the management control of PPHI Sindh were strictly directed to take all necessary measures to face the situation. The measures included availability of staff, availability of medicines, treating the incoming patients and intimating the higher management regarding any outbreaks, emergencies and other calamities. Moreover, field medical camps were established in all flood hit areas that were disconnected from regular communications. The villages affected by rain water and hill-torrents were specifically targeted for medical aid. This whole activity was done in coordination with District Administration and District Health Management to get maximum results in tackling the disastrous situation in Sindh.