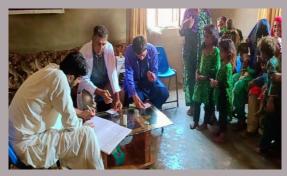

# **Major Highlights**

Honourable CM Sindh paid a prestigious visit to District Ghotki in connection to the recent catastrophe brought about by rain and flood. He visited various flood/rain-affected loci and inquired about the provision of healthcare services and other rehabilitation activities carried out by District Authorities. During the course of the visit, he manoeuvred to BHU plus Garhi Chakar run by PPHI Ghotki. Various subunits of HFs including the OTP site were visited. He appreciated the services rendered by PPHI Ghotki at this time of national emergency. He also commented positively about PPHI Ghotki in an interview with a Media person.