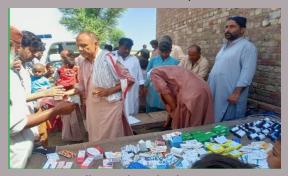

## **District Jamshoro**

#### **Rain Emergency Relief Photos - District Jamshoro**

Medical camp at Sehwan

Mobile medical camp at Kaan pur

camp at SSP Office road Kotri

MRC at LS Talti

camp at Tent City Sehwan

Medical camp at LS Band