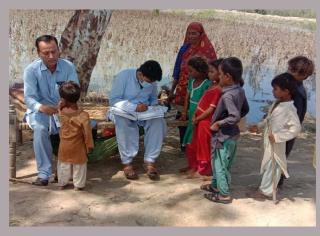

In response to the rains and flood emergency, PPHI Sindh along with Health Department, Government of Sindh took prompt actions to tackle the situation. Instantly all the PPHI Sindh Regional Directors (RDs) and District Managers (DMs) were directed to be sensitised and take extra efforts to cater to this challenge. All the Health Facilities under the management control of PPHI Sindh were strictly directed to take all necessary measures to face the situation. The measures included availability of staff, availability of medicines, treating the incoming patients and intimating the higher management regarding any outbreaks, emergencies and other calamities. Moreover, field medical camps were established in all flood hit areas that were disconnected from regular communications. The villages affected by rain water and hill-torrents were specifically targeted for medical aid. This whole activity was done in coordination with District Administration and District Health Management to get maximum results in tackling the disastrous situation in Sindh.