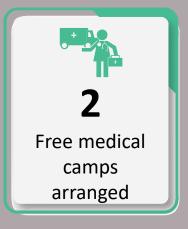

5,112
Total Free medical camps

994,739

Total OPD

# Data for 21st September 2022

|                                                    | Total Numbers                      |                |
|----------------------------------------------------|------------------------------------|----------------|
| Indicators                                         | 21 <sup>st</sup> September<br>2022 | Overall So Far |
| Total number of free mobile medical camps arranged | 134                                | 5,112          |
| Total OPD                                          | 27,388                             | 994,739        |
| Total number of <5 OPD                             | 6,383                              | 244,875        |
| Total number of >5 OPD                             | 21,005                             | 750,213        |
| Total number of ARI                                | 5,378                              | 207,163        |
| Total number of <5 yrs diarrhea/cholera/dysentery  | 2,080                              | 94,020         |
| Total number of >5 yrs diarrhea/cholera/dysentery  | 2,382                              | 85,800         |
| Total number of suspected malaria                  | 3,407                              | 98,096         |
| Total number of patients with skin diseases        | 4,498                              | 249,699        |
| Total number of patients with other diseases       | 9,643                              | 259,978        |