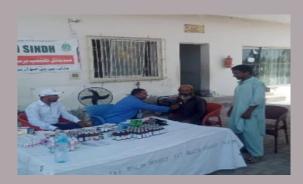

#### **Rain Emergency Relief Photos - District Hyderabad**

Medical Camp at Village Himatabad colony

Medical Camp at Village haji moosa shoro