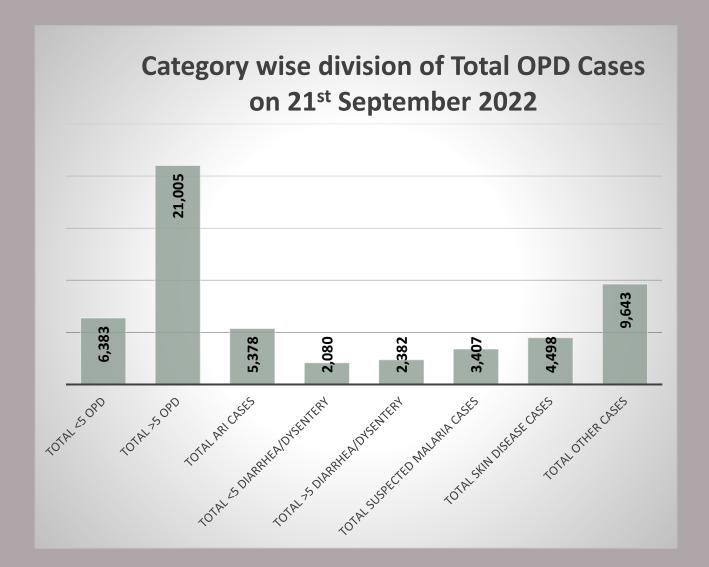

# Data for 21st September 2022

|                                                    | Total Numbers                      |                |
|----------------------------------------------------|------------------------------------|----------------|
| Indicators                                         | 21 <sup>st</sup> September<br>2022 | Overall So Far |
| Total number of free mobile medical camps arranged | 134                                | 5,112          |
| Total OPD                                          | 27,388                             | 994,739        |
| Total number of <5 OPD                             | 6,383                              | 244,875        |
| Total number of >5 OPD                             | 21,005                             | 750,213        |
| Total number of ARI                                | 5,378                              | 207,163        |
| Total number of <5 yrs diarrhea/cholera/dysentery  | 2,080                              | 94,020         |
| Total number of >5 yrs diarrhea/cholera/dysentery  | 2,382                              | 85,800         |
| Total number of suspected malaria                  | 3,407                              | 98,096         |
| Total number of patients with skin diseases        | 4,498                              | 249,699        |
| Total number of patients with other diseases       | 9,643                              | 259,978        |