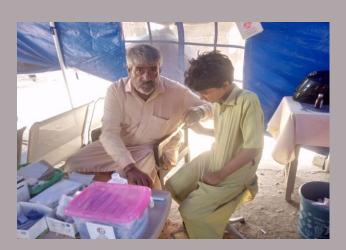

In response to the rains and flood emergency, PPHI Sindh along with Health Department, Government of Sindh took prompt actions to tackle the situation. Instantly all the PPHI Sindh Regional Directors (RDs) and District Managers (DMs) were directed to be sensitised and take extra efforts to cater to this challenge. All the Health Facilities under the management control of PPHI Sindh were strictly directed to take all necessary measures to face the situation. The measures included availability of staff, availability of medicines, treating the incoming patients and intimating the higher management regarding any outbreaks, emergencies and other calamities. Moreover, field medical camps were established in all flood hit areas that were disconnected from regular communications. The villages affected by rain water and hill-torrents were specifically targeted for medical aid. This whole activity was done in coordination with District Administration and District Health Management to get maximum results in tackling the disastrous situation in Sindh.