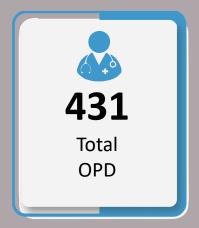

5,112
Total Free medical camps

994,739

Total OPD

# Data for 21st September 2022

|                                                    | Total Numbers                      |                |
|----------------------------------------------------|------------------------------------|----------------|
| Indicators                                         | 21 <sup>st</sup> September<br>2022 | Overall So Far |
| Total number of free mobile medical camps arranged | 134                                | 5,112          |
| Total OPD                                          | 27,388                             | 994,739        |
| Total number of <5 OPD                             | 6,383                              | 244,875        |
| Total number of >5 OPD                             | 21,005                             | 750,213        |
| Total number of ARI                                | 5,378                              | 207,163        |
| Total number of <5 yrs diarrhea/cholera/dysentery  | 2,080                              | 94,020         |
| Total number of >5 yrs diarrhea/cholera/dysentery  | 2,382                              | 85,800         |
| Total number of suspected malaria                  | 3,407                              | 98,096         |
| Total number of patients with skin diseases        | 4,498                              | 249,699        |
| Total number of patients with other diseases       | 9,643                              | 259,978        |

## Data for 21st September 2022

134

Total Free Medical Camps Arranged throughout Sindh To

27,388

Total OPD Cases throughout Sindh