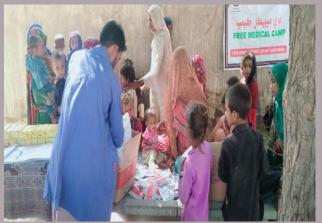

#### **Rain Emergency Relief Photos - District Umerkot**

Free Medical Camp Rain Emergency Fix Site Chachro Road

Free Medical Camp Rain Emergency UC Atta Muhammad Pali , Village Satryoon

Free Medical Camp Rain Emergency UC Shah Mardan Shah Village Habib Halepoto