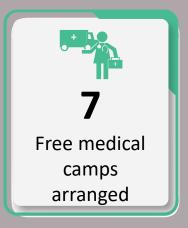

# Data for 21st September 2022

|                                                    | Total Numbers                      |                |
|----------------------------------------------------|------------------------------------|----------------|
| Indicators                                         | 21 <sup>st</sup> September<br>2022 | Overall So Far |
| Total number of free mobile medical camps arranged | 134                                | 5,112          |
| Total OPD                                          | 27,388                             | 994,739        |
| Total number of <5 OPD                             | 6,383                              | 244,875        |
| Total number of >5 OPD                             | 21,005                             | 750,213        |
| Total number of ARI                                | 5,378                              | 207,163        |
| Total number of <5 yrs diarrhea/cholera/dysentery  | 2,080                              | 94,020         |
| Total number of >5 yrs diarrhea/cholera/dysentery  | 2,382                              | 85,800         |
| Total number of suspected malaria                  | 3,407                              | 98,096         |
| Total number of patients with skin diseases        | 4,498                              | 249,699        |
| Total number of patients with other diseases       | 9,643                              | 259,978        |