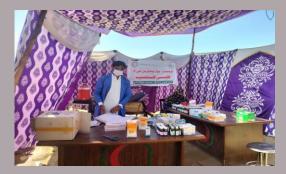

In response to the rains and flood emergency, PPHI Sindh along with Health Department, Government of Sindh took prompt actions to tackle the situation. Instantly all the PPHI Sindh Regional Directors (RDs) and District Managers (DMs) were directed to be sensitised and take extra efforts to cater to this challenge. All the Health Facilities under the management control of PPHI Sindh were strictly directed to take all necessary measures to face the situation. The measures included availability of staff, availability of medicines, treating the incoming patients and intimating the higher management regarding any outbreaks, emergencies and other calamities. Moreover, field medical camps were established in all flood hit areas that were disconnected from regular communications. The villages affected by rain water and hill-torrents were specifically targeted for medical aid. This whole activity was done in coordination with District Administration and District Health Management to get maximum results in tackling the disastrous situation in Sindh.