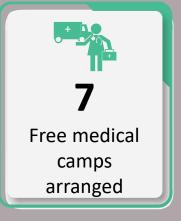

## Data for 21st September 2022

134

Total Free Medical Camps Arranged throughout Sindh To

27,388

Total OPD Cases throughout Sindh