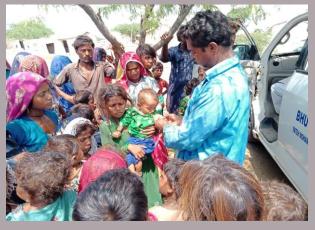

In response to the rains and flood emergency, PPHI Sindh along with Health Department, Government of Sindh took prompt actions to tackle the situation. Instantly all the PPHI Sindh Regional Directors (RDs) and District Managers (DMs) were directed to be sensitised and take extra efforts to cater to this challenge. All the Health Facilities under the management control of PPHI Sindh were strictly directed to take all necessary measures to face the situation. The measures included availability of staff, availability of medicines, treating the incoming patients and intimating the higher management regarding any outbreaks, emergencies and other calamities. Moreover, field medical camps were established in all flood hit areas that were disconnected from regular communications. The villages affected by rain water and hill-torrents were specifically targeted for medical aid. This whole activity was done in coordination with District Administration and District Health Management to get maximum results in tackling the disastrous situation in Sindh.

5,112
Total Free medical camps

994,739

Total OPD