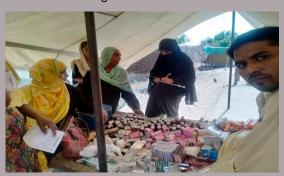

In response to the rains and flood emergency, PPHI Sindh along with Health Department, Government of Sindh took prompt actions to tackle the situation. Instantly all the PPHI Sindh Regional Directors (RDs) and District Managers (DMs) were directed to be sensitised and take extra efforts to cater to this challenge. All the Health Facilities under the management control of PPHI Sindh were strictly directed to take all necessary measures to face the situation. The measures included availability of staff, availability of medicines, treating the incoming patients and intimating the higher management regarding any outbreaks, emergencies and other calamities. Moreover, field medical camps were established in all flood hit areas that were disconnected from regular communications. The villages affected by rain water and hill-torrents were specifically targeted for medical aid. This whole activity was done in coordination with District Administration and District Health Management to get maximum results in tackling the disastrous situation in Sindh.