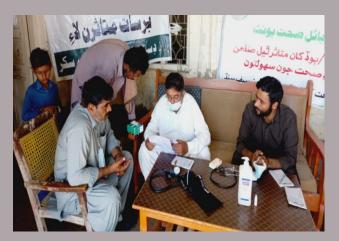

#### **Rain Emergency Relief Photos - District Tando Muhammad Khan**

Camp at Magbaro Shareef (BHU Plus Mulakatiar)

MO Checking OPD