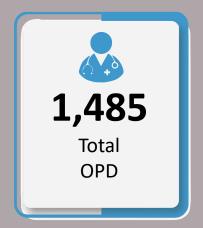

# Data for 21st September 2022

|                                                    | Total Numbers                      |                |
|----------------------------------------------------|------------------------------------|----------------|
| Indicators                                         | 21 <sup>st</sup> September<br>2022 | Overall So Far |
| Total number of free mobile medical camps arranged | 134                                | 5,112          |
| Total OPD                                          | 27,388                             | 994,739        |
| Total number of <5 OPD                             | 6,383                              | 244,875        |
| Total number of >5 OPD                             | 21,005                             | 750,213        |
| Total number of ARI                                | 5,378                              | 207,163        |
| Total number of <5 yrs diarrhea/cholera/dysentery  | 2,080                              | 94,020         |
| Total number of >5 yrs diarrhea/cholera/dysentery  | 2,382                              | 85,800         |
| Total number of suspected malaria                  | 3,407                              | 98,096         |
| Total number of patients with skin diseases        | 4,498                              | 249,699        |
| Total number of patients with other diseases       | 9,643                              | 259,978        |