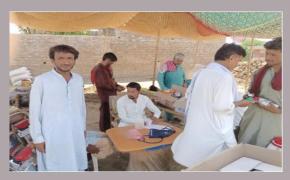

In response to the rains and flood emergency, PPHI Sindh along with Health Department, Government of Sindh took prompt actions to tackle the situation. Instantly all the PPHI Sindh Regional Directors (RDs) and District Managers (DMs) were directed to be sensitised and take extra efforts to cater to this challenge. All the Health Facilities under the management control of PPHI Sindh were strictly directed to take all necessary measures to face the situation. The measures included availability of staff, availability of medicines, treating the incoming patients and intimating the higher management regarding any outbreaks, emergencies and other calamities. Moreover, field medical camps were established in all flood hit areas that were disconnected from regular communications. The villages affected by rain water and hill-torrents were specifically targeted for medical aid. This whole activity was done in coordination with District Administration and District Health Management to get maximum results in tackling the disastrous situation in Sindh.