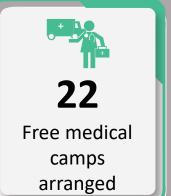

# Data for 21st September 2022

|                                                    | Total Numbers                      |                |
|----------------------------------------------------|------------------------------------|----------------|
| Indicators                                         | 21 <sup>st</sup> September<br>2022 | Overall So Far |
| Total number of free mobile medical camps arranged | 134                                | 5,112          |
| Total OPD                                          | 27,388                             | 994,739        |
| Total number of <5 OPD                             | 6,383                              | 244,875        |
| Total number of >5 OPD                             | 21,005                             | 750,213        |
| Total number of ARI                                | 5,378                              | 207,163        |
| Total number of <5 yrs diarrhea/cholera/dysentery  | 2,080                              | 94,020         |
| Total number of >5 yrs diarrhea/cholera/dysentery  | 2,382                              | 85,800         |
| Total number of suspected malaria                  | 3,407                              | 98,096         |
| Total number of patients with skin diseases        | 4,498                              | 249,699        |
| Total number of patients with other diseases       | 9,643                              | 259,978        |

## Data for 21st September 2022

134

Total Free Medical Camps Arranged throughout Sindh To

27,388

Total OPD Cases throughout Sindh