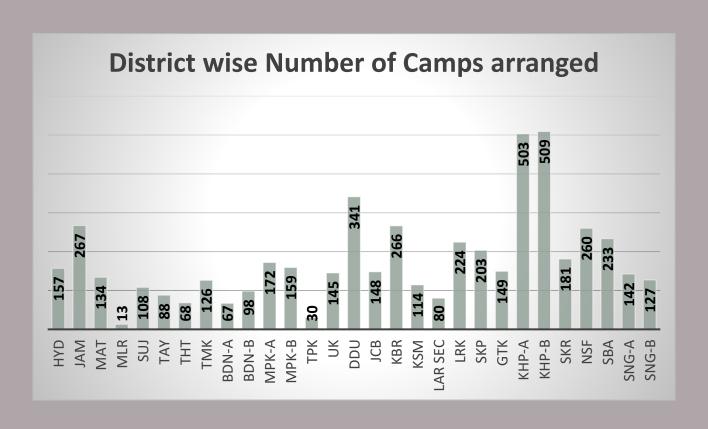

# District wise data till 21st September 2022

| Sr. | District | Camps Till 21 sept | OPD Till 21 Sept |
|-----|----------|--------------------|------------------|
| 1   | HYD      | 157                | 26,246           |
| 2   | JAM      | 267                | 70,733           |
| 3   | MAT      | 134                | 16,364           |
| 4   | MLR      | 13                 | 1,832            |
| 5   | SUJ      | 108                | 26,342           |
| 6   | TAY      | 88                 | 16,641           |
| 7   | THT      | 68                 | 12,140           |
| 8   | TMK      | 126                | 15,597           |
| 9   | BDN-A    | 67                 | 6,427            |
| 10  | BDN-B    | 98                 | 17,750           |
| 11  | MPK-A    | 172                | 27,022           |
| 12  | MPK-B    | 159                | 14,745           |
| 13  | TPK      | 30                 | 1,677            |
| 14  | UK       | 145                | 30,517           |
| 15  | DDU      | 341                | 58,989           |
| 16  | JCB      | 148                | 39,718           |
| 17  | KBR      | 266                | 68,489           |
| 18  | KSM      | 114                | 19,637           |
| 19  | LAR SEC  | 80                 | 46,989           |
| 20  | LRK      | 224                | 56,426           |
| 21  | SKP      | 203                | 29,362           |
| 22  | GTK      | 149                | 32,634           |
| 23  | KHP-A    | 503                | 92,745           |
| 24  | KHP-B    | 509                | 83,640           |
| 25  | SKR      | 181                | 37,159           |
| 26  | NSF      | 260                | 28,004           |
| 27  | SBA      | 233                | 60,913           |
| 28  | SNG-A    | 142                | 35,479           |
| 29  | SNG-B    | 127                | 20,522           |
|     | Total    | 5,112              | 994,739          |