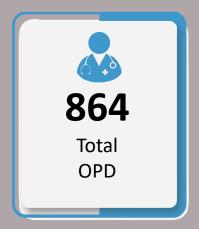

## Data for 21st September 2022

134

Total Free Medical Camps Arranged throughout Sindh To

27,388

Total OPD Cases throughout Sindh