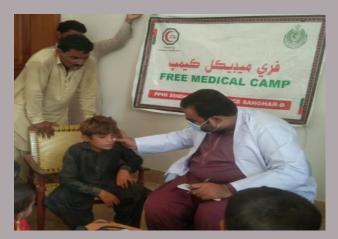

#### **Rain Emergency Relief Photos - District Sanghar-A**

Medical Camp: Village Malhi Bhit

Medical Camp: Village Mir Jan Muhammad

Medical Camp: Village Loharo

#### **Rain Emergency Relief Photos - District Sanghar-B**

Camp at BHU+ Mardan Jamali

Camp at BHU+ Golo Pir