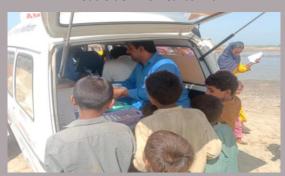

In response to the rains and flood emergency, PPHI Sindh along with Health Department, Government of Sindh took prompt actions to tackle the situation. Instantly all the PPHI Sindh Regional Directors (RDs) and District Managers (DMs) were directed to be sensitised and take extra efforts to cater to this challenge. All the Health Facilities under the management control of PPHI Sindh were strictly directed to take all necessary measures to face the situation. The measures included availability of staff, availability of medicines, treating the incoming patients and intimating the higher management regarding any outbreaks, emergencies and other calamities. Moreover, field medical camps were established in all flood hit areas that were disconnected from regular communications. The villages affected by rain water and hill-torrents were specifically targeted for medical aid. This whole activity was done in coordination with District Administration and District Health Management to get maximum results in tackling the disastrous situation in Sindh.