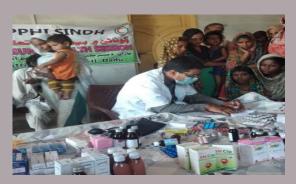

# **District Hyderabad**

#### **Rain Emergency Relief Photos - District Hyderabad**

Medical Camp at Village Himatabad colony

Medical Camp at Village haji moosa shoro