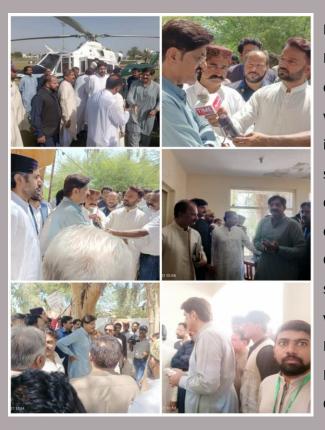

# **Major Highlights**

Honourable CM Sindh paid a prestigious visit to District Ghotki in connection to the recent catastrophe brought about by rain and flood. He visited various flood/rain-affected loci and inquired about the provision of healthcare services and other rehabilitation activities carried out by District Authorities. During the course of the visit, he manoeuvred to BHU plus Garhi Chakar run by PPHI Ghotki. Various subunits of HFs including the OTP site were visited. He appreciated the services rendered by PPHI Ghotki at this time of national emergency. He also commented positively about PPHI Ghotki in an interview with a Media person.