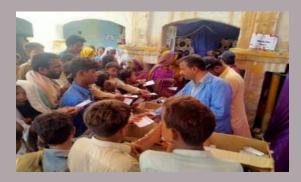

In response to the rains and flood emergency, PPHI Sindh along with Health Department, Government of Sindh took prompt actions to tackle the situation. Instantly all the PPHI Sindh Regional Directors (RDs) and District Managers (DMs) were directed to be sensitised and take extra efforts to cater to this challenge. All the Health Facilities under the management control of PPHI Sindh were strictly directed to take all necessary measures to face the situation. The measures included availability of staff, availability of medicines, treating the incoming patients and intimating the higher management regarding any outbreaks, emergencies and other calamities. Moreover, field medical camps were established in all flood hit areas that were disconnected from regular communications. The villages affected by rain water and hill-torrents were specifically targeted for medical aid. This whole activity was done in coordination with District Administration and District Health Management to get maximum results in tackling the disastrous situation in Sindh.