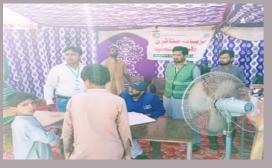

## **District Jamshoro**

#### **Rain Emergency Relief Photos - District Jamshoro**

Medical camp at Sehwan

Mobile medical camp at Kaan pur

camp at SSP Office road Kotri

MRC at LS Talti

camp at Tent City Sehwan

Medical camp at LS Band