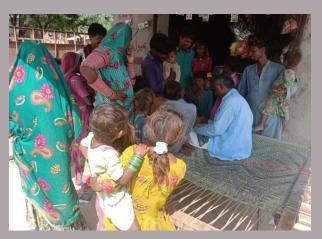

In response to the rains and flood emergency, PPHI Sindh along with Health Department, Government of Sindh took prompt actions to tackle the situation. Instantly all the PPHI Sindh Regional Directors (RDs) and District Managers (DMs) were directed to be sensitised and take extra efforts to cater to this challenge. All the Health Facilities under the management control of PPHI Sindh were strictly directed to take all necessary measures to face the situation. The measures included availability of staff, availability of medicines, treating the incoming patients and intimating the higher management regarding any outbreaks, emergencies and other calamities. Moreover, field medical camps were established in all flood hit areas that were disconnected from regular communications. The villages affected by rain water and hill-torrents were specifically targeted for medical aid. This whole activity was done in coordination with District Administration and District Health Management to get maximum results in tackling the disastrous situation in Sindh.

5,112
Total Free medical camps

994,739

Total OPD