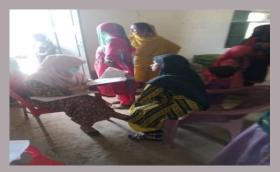

#### **Rain Emergency Relief Photos - District Matiari**

Camp at village lakha Dino khoso (khando)

Camp at village lakha Dino khoso (khando)

Camp at village lakha Dino khoso (khando)

Mehran high way idp's near